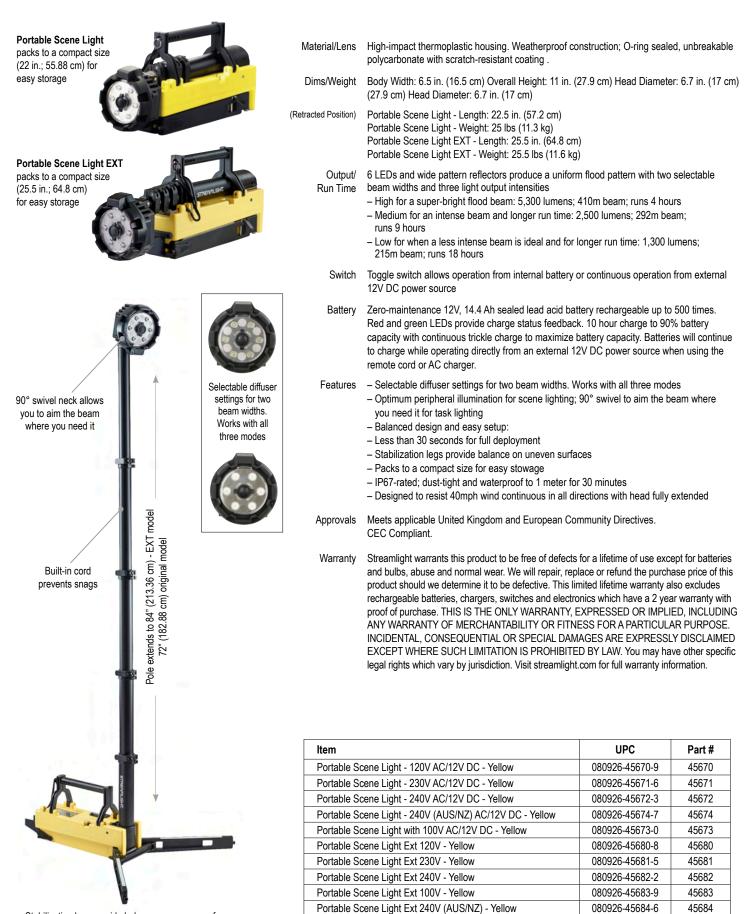

## PORTABLE SCENE LIGHT OR PORTABLE SCENE LIGHT EXT RECHARGEABLE SCENE LIGHT

Stabilization legs provide balance on uneven surfaces; fully deploy and lock in less than 30 seconds

Assembled in the USA.

| Item                                                                                                      | UPC            | Part # |
|-----------------------------------------------------------------------------------------------------------|----------------|--------|
| 12V DC power cord 10ft (3 meters)*                                                                        | 080926-22056-0 | 22056  |
| Portable Scene Light Power Supply                                                                         | 080926-22083-6 | 22083  |
| Portable Scene Light Cord with 120V AC Plug - Works with Portable Scene Light power supply (22083)        | 080926-22074-7 | 22074  |
| Portable Scene Light Cord with 230V AC Plug - Works with Portable Scene Light power supply (22083)        | 080926-22075-1 | 22075  |
| Portable Scene Light Cord with 240V UK AC Plug - Works with Portable Scene Light power supply (22083)     | 080926-22076-8 | 22076  |
| Portable Scene Light Cord with 100V AC Plug - Works with Portable Scene Light power supply (22083)*       | 080926-22077-5 | 22077  |
| Portable Scene Light Cord with 240V UAS/NZ AC Plug - Works with Portable Scene Light power supply (22083) | 080926-22078-2 | 22078  |
| Quick Release Strap                                                                                       | 080926-44050-0 | 44050  |
| Shoulder Strap with Carabiner Lock                                                                        | 080926-45677-8 | 45677  |
| Battery - HID LiteBox/E-Flood LiteBox HL/Portable Scene Light                                             | 080926-45630-3 | 45630  |